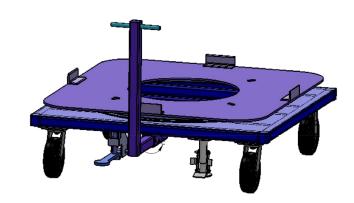

## **Custom Steel Swivel Carts**

Featuring a removable handle and two rigid and two swivel casters you can pull this cart across your factory to, use the angle stops to unload your forks with ease, and bring the pallets/trays back to your work area. Once this cart is secure in place with the floor lock, you can utilize the swivel top to access all ends of your pallet, without having to move your cart or walk around. This design is ideal to ergonomically access multiple parts on the same tray while not moving from your station.

## **Features**

- Welded steel construction
- Optional hitch and/or receiver plates
- Cart will have welded on Angle to cradle (for example, a 48" x 45" Tray)
- Optional Floor Lock
- Cart to have (2) Rigid and (2) Swivel Castors
- Heavy Duty Carbon Steel
- All splatter and sharp edges removed
- Painted (1) Coat High Quality Air Dry Enamel