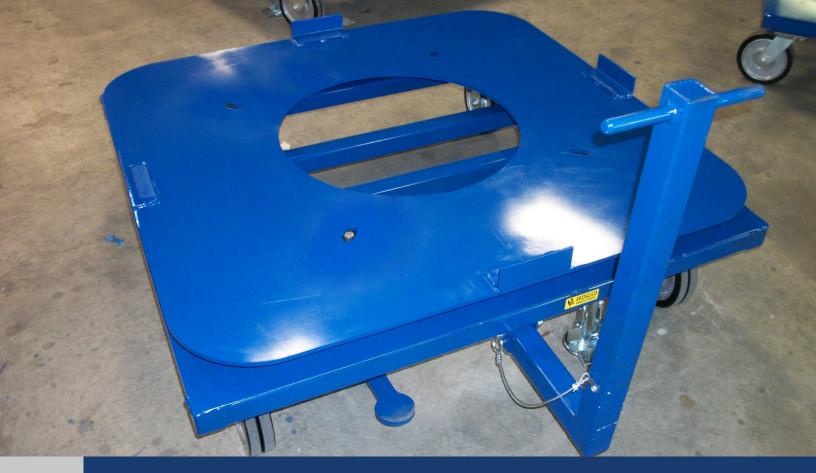

## **Custom Steel Swivel Carts**

Featuring a removable handle and two rigid and two swivel casters you can pull this cart across your factory to, use the angle stops to unload your forks with ease, and bring the pallets/trays back to your work area. Once this cart is secure in place with the floor lock, you can utilize the swivel top to access all ends of your pallet, without having to move your cart or walk around. This design is ideal to ergonomically access multiple parts on the same tray while not moving from your station.

## **Features**

- Welded steel construction
- Optional hitch and/or receiver plates
- Cart will have welded on Angle to cradle (for example, a 48" x 45" Tray)
- Optional Floor Lock
- Cart to have (2) Rigid and (2) Swivel Castors
- Heavy Duty Carbon Steel
- All splatter and sharp edges removed
- Painted (1) Coat High Quality Air Dry Enamel