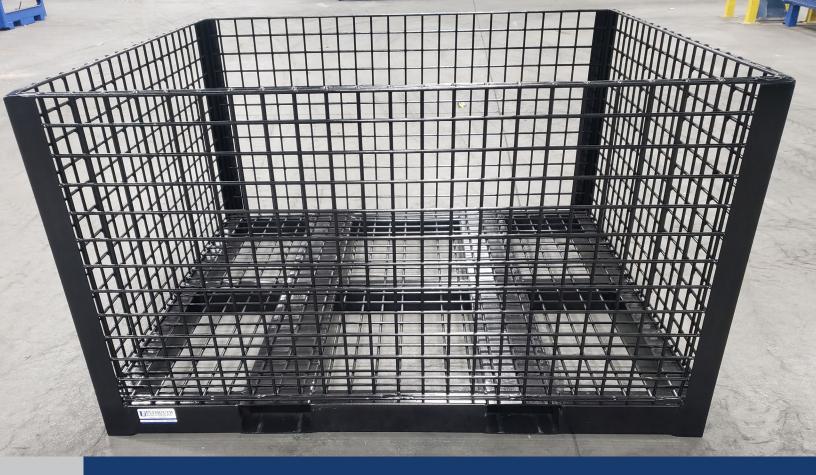

## Industrial Wire Baskets: Stacking and Large Storage Solutions

Heavy-duty industrial wire baskets are the perfect choice. These stacking wire baskets are extremely durable and stackable, making them ideal for industrial environments. Not only are they great for storing small items, but they can also be used for large items such as industrial supplies and materials.

If you're looking for a storage solution that is both convenient and cost-effective, then industrial wire baskets are the way to go. With their sturdy construction and stackable design, these stackable wire bins can be a great addition to any warehouse or large-scale operation.

Our stackable rigid wire bins are ideal for warehouses and other industrial environments. Their stackable design allows you to store more items in less space, making them the perfect solution for efficient storage. They are also extremely durable and easy to clean, making them an ideal choice for long-term use. Having no tubes or pockets creates a build-up free environment ideal for plating or dipping.