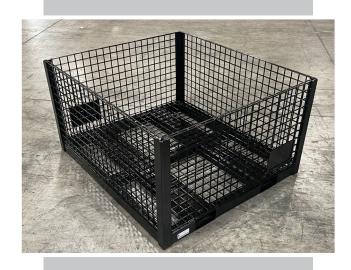

## Industrial Wire Baskets: Stacking and Large Storage Solutions

Heavy-duty industrial wire baskets are the perfect choice. These stacking wire baskets are extremely durable and stackable, making them ideal for industrial environments. Not only are they great for storing small items, but they can also be used for large items such as industrial supplies and materials.

If you're looking for a storage solution that is both convenient and cost-effective, then industrial wire baskets are the way to go. With their sturdy construction and stackable design, these stackable wire bins can be a great addition to any warehouse or large-scale operation.

Our stackable rigid wire bins are ideal for warehouses and other industrial environments. Their stackable design allows you to store more items in less space, making them the perfect solution for efficient storage. They are also extremely durable and easy to clean, making them an ideal choice for long-term use. Having no tubes or pockets creates a build-up free environment ideal for plating or dipping.