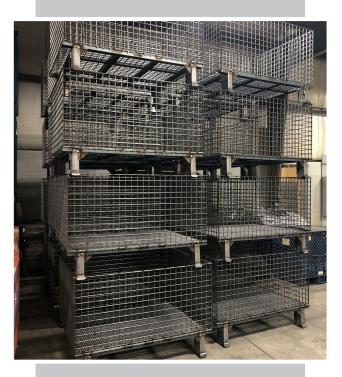

## Features and Benfits

- Heavy-duty durability
- Stacking/stackable storage
- Maximize storage efficency
- Easy to clean
- Long-term solution

Our stackable rigid wire bins are ideal for warehouses and other industrial environments. Their stackable design allows you to store more items in less space, making them the perfect solution for efficient storage. They are also extremely durable and easy to clean, making them an ideal choice for long-term use. Having no tubes or pockets creates a build-up free environment ideal for plating or dipping.