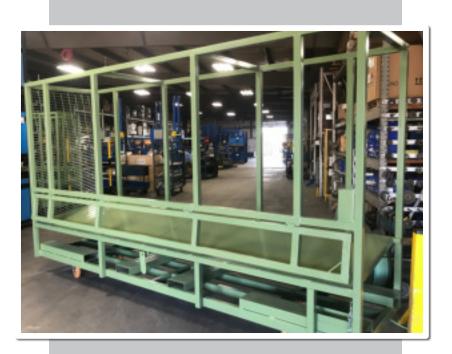

## Paper Core and Tube Carts

CREATIVE Designed to Meet and Exceed Customer Expectations COMPETITIVE Factory Direct Pricing, Free Quotes, Reasonable Prototypes CONFIDENTIAL Designed to Meet your Specific Requirements

If your manufacturing facility produces or works with paper or PVC tubing and cores, our custom cart and certified lifted cart solutions are exactly what you're looking for. Our carts are designed to accommodate lengths of up to 24', rigid or collapsible, stackable, and liftable.

Custom tube and core carts increase production efficiency by moving a large amount of product in a short time. Durable solid steel construction ensures cart longevity as well as increased safety and accident prevention by securing cores and tubing.

## Features:

- Maximize storage density and efficiency
- Rigid or collapsible styles
- Stackable
- Durable solid steel fabrication
- Prevent falling and accidents
- Certified in-house by professional engineers
- Load tested, proof tested by trained professionals
- Stress analysis