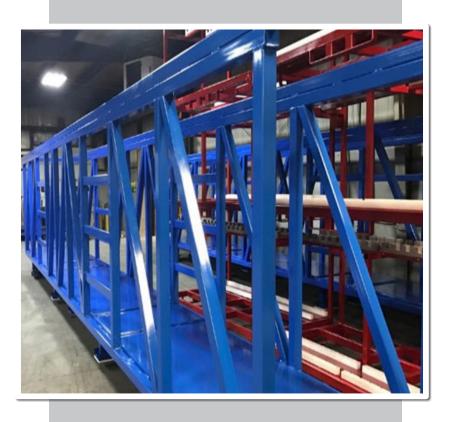

## Paper Core and Tube Carts

CREATIVE Designed to Meet and Exceed Customer Expectations COMPETITIVE Factory Direct Pricing, Free Quotes, Reasonable Prototypes CONFIDENTIAL Designed to Meet your Specific Requirements

If your manufacturing facility produces or works with paper or PVC tubing and cores, our custom cart and certified lifted cart solutions are exactly what you're looking for. Our carts are designed to accommodate lengths of up to 24', rigid or collapsible, stackable, and liftable.

Custom tube and core carts increase production efficiency by moving a large amount of product in a short time. Durable solid steel construction ensures cart longevity as well as increased safety and accident prevention by securing cores and tubing.

## Features:

- Maximize storage density and efficiency
- Rigid or collapsible styles
- Stackable
- Durable solid steel fabrication
- Prevent falling and accidents
- Certified in-house by professional engineers
- Load tested, proof tested by trained professionals
- Stress analysis