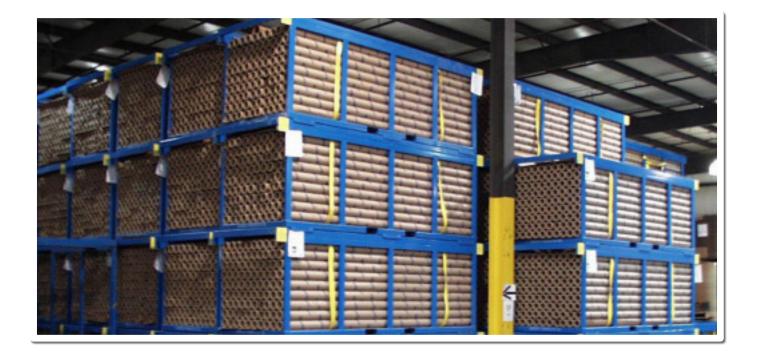

## Paper Core and Tube Carts

CREATIVE Designed to Meet and Exceed Customer Expectations COMPETITIVE Factory Direct Pricing, Free Quotes, Reasonable Prototypes CONFIDENTIAL Designed to Meet your Specific Requirements

If your manufacturing facility produces or works with paper or PVC tubing and cores, our custom cart and certified lifted cart solutions are exactly what you're looking for. Our carts are designed to accommodate lengths of up to 24', rigid or collapsible, stackable, and liftable.

Custom tube and core carts increase production efficiency by moving a large amount of product in a short time. Durable solid steel construction ensures cart longevity as well as increased safety and accident prevention by securing cores and tubing.

## Features:

- Maximize storage density and efficiency
- Rigid or collapsible styles
- Stackable
- Durable solid steel fabrication
- Prevent falling and accidents
- Certified in-house by professional engineers
- Load tested, proof tested by trained professionals
- Stress analysis