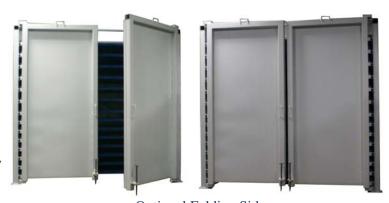

### **OPTIONS:**

- \* Folding Sides (OPT-2500-PACK-01 or 02 or 03) (maximizes floor space when not in use)
- \* Plastic Lined Drawers (OPT-2500-PACK-04 or 05 or 06)
- \* Variable Spacing and Number Of Drawers Available (OPT-2500-PACK-08 or 09 or 10)
- \* Custom Paint (OPT-2500-PACK-12)
- \* Expanded Metal Sides

Optional Folding Sides (OPT-2500-PACK-01 or 02 or 03)

Optional Plastic Lined Drawers (OPT-2500-PACK-04 or 05 or 06)