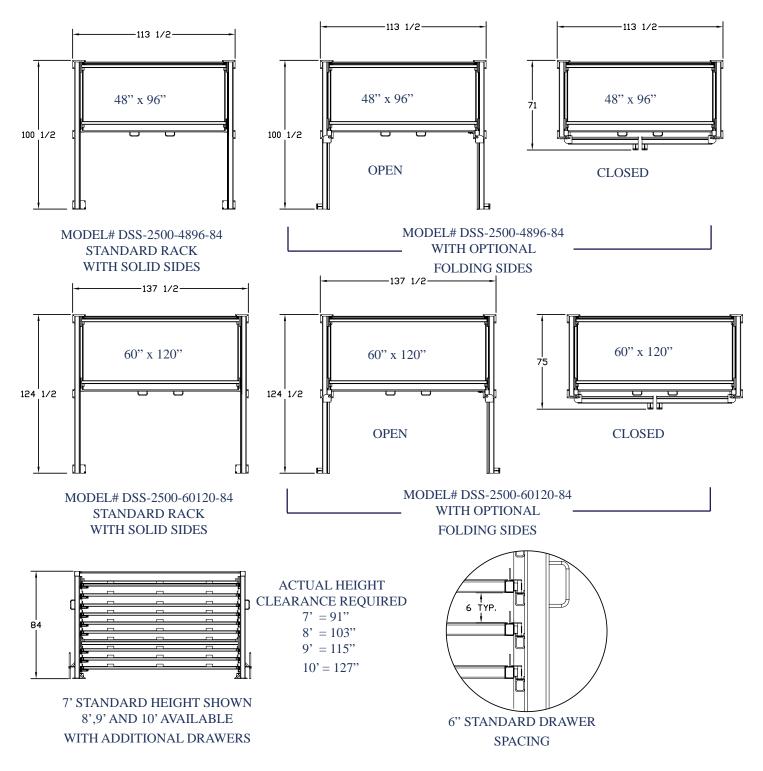

## **CONSTRUCTION:**

- \* Standard Unit 7' Tall x 10 Drawers
- \* Available in 4'x8', 5'x10' and 6'x12' Drawers
- \* Quality Carbon Steel Construction
- \* 2,500 Lb. Capacity Per Drawer
- \* Drawer Easily Pulls Out On Roller Bearings
- \* 100% Drawer Extension For Full Accessibility
- \* Drawers Lined With 14 Ga. Sheet Steel
- \* Drawers Lock In Open and Closed Position
- \* Standard Color White Frame with Blue Drawers

### **OPTIONS:**

- \* Folding Sides (OPT-2500-PACK-01 or 02 or 03) (maximizes floor space when not in use)
- \* Plastic Lined Drawers (OPT-2500-PACK-04 or 05 or 06)
- \* Variable Spacing and Number Of Drawers Available (OPT-2500-PACK-08 or 09 or 10)
- \* Custom Paint (OPT-2500-PACK-12)
- \* Expanded Metal Sides