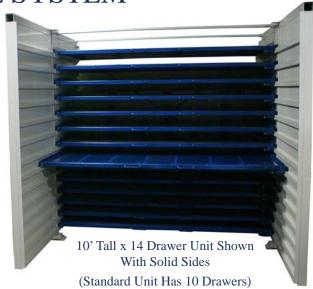

## **CONSTRUCTION:**

- \* Standard Unit 7' Tall x 10 Drawers
- \* Available in 4'x8', 5'x10' and 6'x12' Drawers
- \* Quality Carbon Steel Construction
- \* 2,500 Lb. Capacity Per Drawer
- \* Drawer Easily Pulls Out On Roller Bearings
- \* 100% Drawer Extension For Full Accessibility
- \* Drawers Lined With 14 Ga. Sheet Steel
- \* Drawers Lock In Open and Closed Position
- \* Standard Color White Frame with Blue Drawers